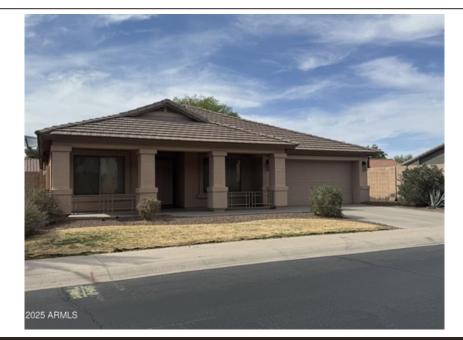

## 22530 N Van Loo Dr, Maricopa, AZ 85138

» Beds: 3 | Baths: 2 Full

» MLS #: 6874029

» Single Family | 2,312 ft² | Lot: 7,045 ft²
» More Info: 22530NVanLooDr.IsForSale.com

Kimberly Cochran (480) 234-2222 kimberlysells@yahoo.com

## \$ 2,000

Remarks

Gorgeous 2312 sq.ft. Brady Model by DR Horton! Brand New Carpet & Fresh Paint. Stainless Steel Appliances less than one year old! 3 bedrooms with huge double door Den. Original Owner offering this home to excellent tenants. Front porch to enjoy the grassy front yard. Enter the formal living room with formal dining room. Tile walkway to the kitchen that is open and spacious with "A" framed ceilings making it feel huge. Massive walk in pantry, tons of cabinets for storage too. Pony wall separates informal dining with Family Room. Hallway starts with laundry next to garage door entry. Continue to bedrooms and bathroom w/private vanity. Dbl door entry to Master. Sep Tub/Shower & dbl sinks. Huge walk in closet. Arcadia door takes you to the backyard oasis! Lush grass and shade tree.