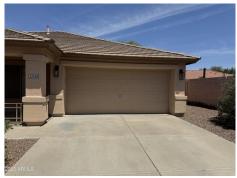

## 22530 N Van Loo Dr, Maricopa, AZ 85138

» Beds: 3 | Baths: 2 Full

» MLS #: 6874029

» Single Family | 2,312 ft² | Lot: 7,045 ft²
» More Info: 22530NVanLooDr.IsForSale.com

Kimberly Cochran (480) 234-2222 kimberlysells@yahoo.com

## \$ 2,000

Remarks

Gorgeous 2312 sq.ft. Brady Model by DR Horton! Brand New Carpet & Fresh Paint. Stainless Steel Appliances less than one year old! 3 bedrooms with huge double door Den. Original Owner offering this home to excellent tenants. Front porch to enjoy the grassy front yard. Enter the formal living room with formal dining room. Tile walkway to the kitchen that is open and spacious with "A" framed ceilings making it feel huge. Massive walk in pantry, tons of cabinets for storage too. Pony wall separates informal dining with Family Room. Hallway starts with laundry next to garage door entry. Continue to bedrooms and bathroom w/private vanity. Dbl door entry to Master. Sep Tub/Shower & dbl sinks. Huge walk in closet. Arcadia door takes you to the backyard oasis! Lush grass and shade tree.